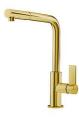

steel with a physical process called PVD (Physical Vacuum Deposition) which deposits particles of noble metals on the surface. The result is a unique and refined aesthetic effect, and an improvement in the mechanical properties of the steel that is more resistant to shocks and scratches. |
| High thickness            | 1mm thick steel. A significant thickness, which guarantees the maximum sturdiness and durability.                                                                                                                                                                                                                                            |

#### **TECHNICAL DATA**



#### GALLERY



#### **OPTIONAL ACCESSORIES**



Iroko-wood chopping board 8648 002

#### **RECOMMENDED PAIRINGS**



Mixer Tap Omega Plus Gold 8498 859

### **OPTIONAL AUTOMATIC WASTE FITTINGS**



Space Push Gold automatic waste fitting 8407 121