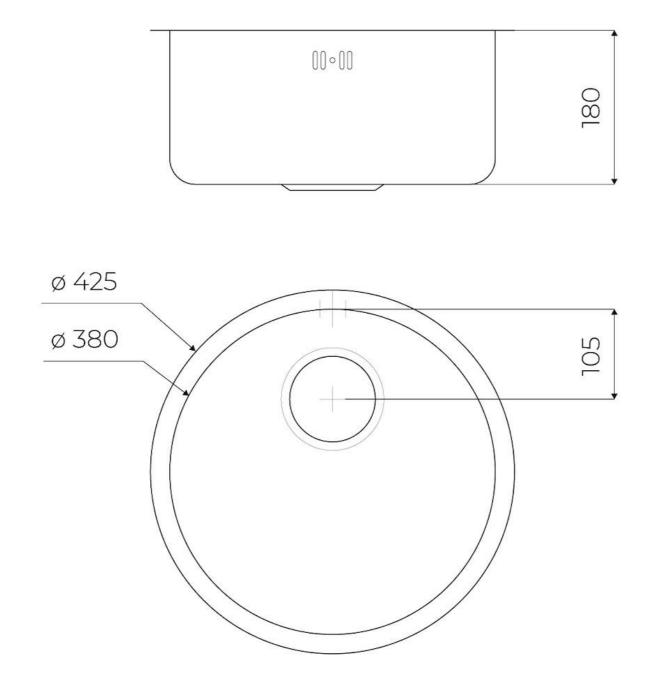

### DETAILS

| Edge/Installation Type | Undermount               |
|------------------------|--------------------------|
| Material               | AISI 304 stainless steel |
| Texture                | Foster brushed           |
| Finish                 | PVD                      |
| Coloring               | Gold                     |
| Base                   | 45 cm                    |
| Dimensions             | ø 425                    |
| Bowl dimension         | Ø 380mm                  |
| Number of bowls        | 1 bowl                   |

| Built-in hole     | ø 380                                                           |
|-------------------|-----------------------------------------------------------------|
| Mixer holes       | No standard holes                                               |
| Drainer           | No                                                              |
| Standard fittings | Fixing hooks, gasket, drain, overflow and siphon, boxed packing |
| Notes:            | Foster brushed sink with highly effective concentric polishing  |
|                   |                                                                 |