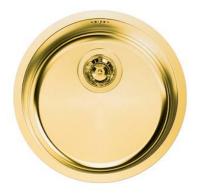

### Sink Circolari Gold

Kitchen Sinks Code: 1130 869

### DETAILS

| Edge/Installation Type | Undermount               |
|------------------------|--------------------------|
| Material               | AISI 304 stainless steel |
| Texture                | Foster brushed           |
| Finish                 | PVD                      |
| Coloring               | Gold                     |
| Base                   | 45 cm                    |
| Dimensions             | ø 425                    |
| Bowl dimension         | Ø 380mm                  |
| Number of bowls        | 1 bowl                   |